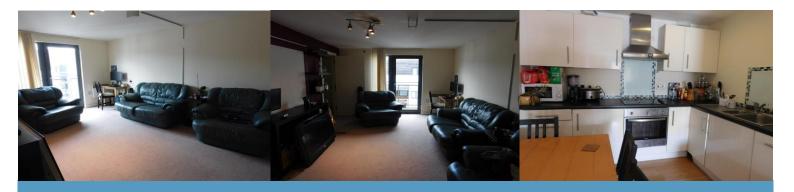

# Lounge 5.10m (16' 9") x 3.50m (11' 6")

With a double glazed single door and inset leading onto the balcony. Laminate flooring and a wall mounted electric heater.

### Lounge

## **Kitchen** 2.70m (8' 10") x 2.40m (7' 10")

With matching wall and base units with complimentary work surface and tiled splash back. Integrated oven and four ring electric hob, chimney style hob over. Integrated dishwasher. Sink and one half with mixer tap. Laminate flooring.