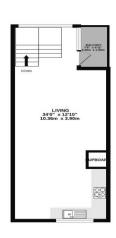

# Hall stairs and landing

open plan kitchen and Lounge 34' 1'' x 12' 10'' (10.4m x 3.9m)