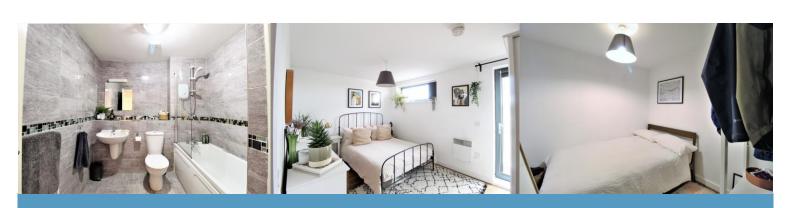

### **Entrance hallway**

**Bedroom two** 9' 2" x 8' 6" (2.8m x 2.6m)

**Bathroom** 9' 2" x 7' 3" (2.8m x 2.2m)

**Bedroom One** 12' 2" x 9' 2" (3.7m x 2.8m)

## **Balcony**