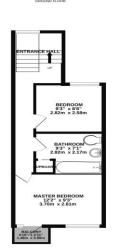

### **Entrance hallway**

**Bedroom two** 9' 2" x 8' 6" (2.8m x 2.6m)

**Bathroom** 9' 2" x 7' 3" (2.8m x 2.2m)

**Bedroom One** 12' 2" x 9' 2" (3.7m x 2.8m)