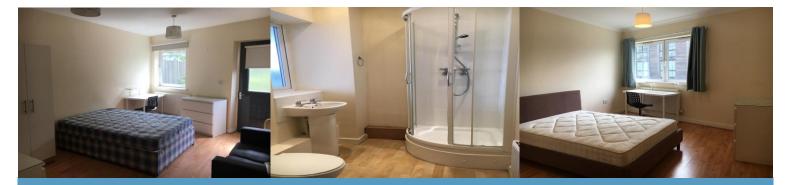

# **Bedroom One**

A spacious double bedroom that comes fully furnished with a desk, two seater sofa, wardrobes and chest of drawers. Access from the back door into bedroom gives it separate access.

## **Downstairs Bathroom**

Good size downstairs bathroom offers toilet, sink and shower. Ideal with downstairs bedroom gives private access.

#### Bedroom Two

Second bedroom is also a spacious size that comes fully furnished. Includes a bed, desk, chest of drawers and wardrobes.

# **Bedroom Three**

Another spacious bedroom that comes fully furnished. Furniture includes a double bed and mattress, wardrobes, desk and chest of drawers.